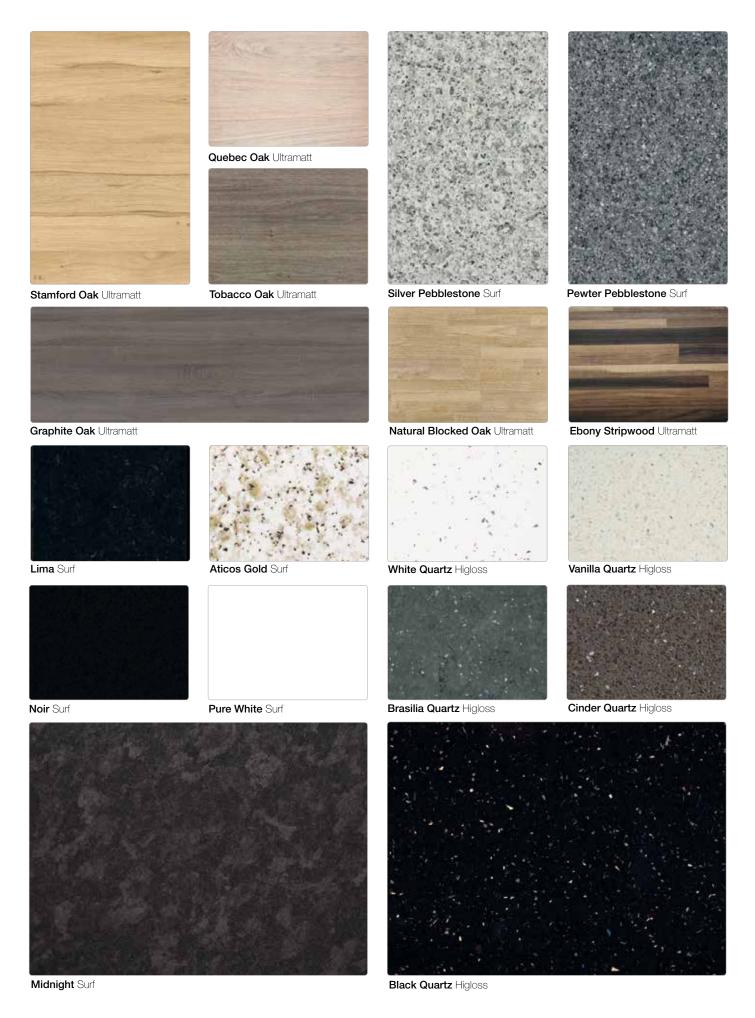

Marine Terrazzo granit

**Urban Caldeira** fusion

Mon Valley fa

Lima surf

Midnight surf

Pewter Pebblestone surf

Slate roche

Chene Gris nature

Graphite Oak ultramatt

Dark Driftwood nature

Ebony Stripwood ultramatt

Walnut Flame fibril

Vanilla Quartz higloss

White Quartz higloss

Cinder Quartz higloss

Brasilia Quartz higloss

Black Quartz higloss