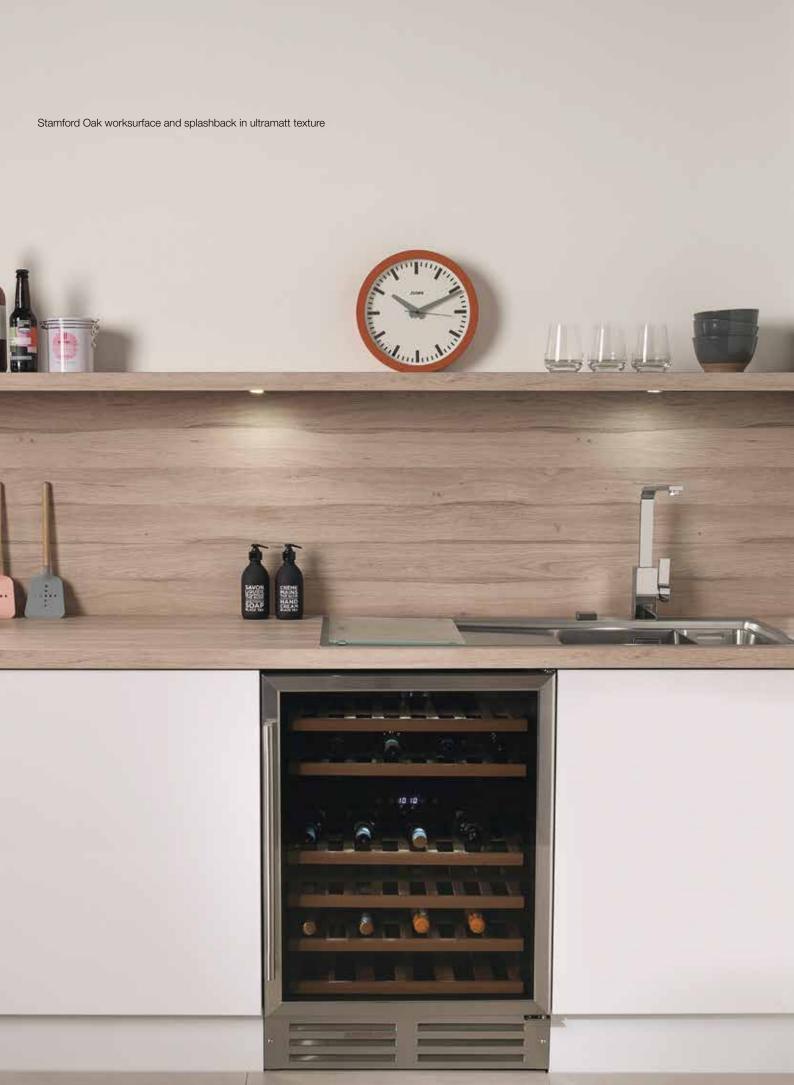

# availability chart

| design               | texture    | complete coloured adhesive | 8 4100 x 600 x 22mm<br>9 worksurface<br>(finished 1 long edge)<br>3000 x 900 x 22mm<br>breakfast bar<br>(finished 2 long & 1 short e | ### 100 x 600 x 38mm worksurface finished 1 long edge) 4100 x 665 x 38mm breakfast bar (finished 2 long edges) | 3000 x 900 x 38mm<br>breakfast bar<br>(finished 2 long & 1 short e | 4200 x 43mm<br>edge<br>edge<br>edge | 3000 × 38mm worksurface | breakfast bar<br>4100 x 600 x 38mm | worksurface<br>4100 x 665 x 38mm<br>breakfast bar | $4100 \times 900 \times 38$ mm breakfast bar | splashback<br>splashback<br>sovo x 600 x 9mm<br>splashback<br>sovo x 600 x 9mm<br>splashback | acrylic splashback acrylic splashback but 3000 x 100 x 20mm upstand |
|----------------------|------------|----------------------------|--------------------------------------------------------------------------------------------------------------------------------------|----------------------------------------------------------------------------------------------------------------|--------------------------------------------------------------------|-------------------------------------|-------------------------|------------------------------------|---------------------------------------------------|----------------------------------------------|----------------------------------------------------------------------------------------------|---------------------------------------------------------------------|
| Black Quartz         | higloss    | jet black                  |                                                                                                                                      |                                                                                                                |                                                                    | •                                   | •                       | •                                  |                                                   | •                                            | •                                                                                            | •                                                                   |
| Brasilia Quartz      | higloss    | basalt grey                |                                                                                                                                      |                                                                                                                |                                                                    | •                                   | •                       |                                    |                                                   | •                                            | •                                                                                            | •                                                                   |
| White Quartz         | higloss    | ice white                  | • •                                                                                                                                  |                                                                                                                |                                                                    | •                                   | ** •                    | •                                  |                                                   | •                                            | •                                                                                            | * •                                                                 |
| Grey Chalk           | roche      | silver grey                |                                                                                                                                      |                                                                                                                |                                                                    | •                                   |                         |                                    |                                                   |                                              | •                                                                                            | •                                                                   |
| Marine Terrazzo      | granit     | slate grey                 |                                                                                                                                      |                                                                                                                |                                                                    | •                                   |                         |                                    |                                                   |                                              | •                                                                                            | •                                                                   |
| Chene Gris           | nature     | mushroom                   |                                                                                                                                      |                                                                                                                |                                                                    | •                                   |                         |                                    |                                                   |                                              | •                                                                                            | •                                                                   |
| Dartington Oak       | nature     | oatmeal                    |                                                                                                                                      |                                                                                                                |                                                                    | •                                   |                         |                                    |                                                   |                                              | •                                                                                            | •                                                                   |
| Dark Driftwood       | nature     | mushroom                   |                                                                                                                                      |                                                                                                                |                                                                    | •                                   |                         |                                    |                                                   |                                              | •                                                                                            | •                                                                   |
| Ellis Stone          | soft       | pewter grey                |                                                                                                                                      |                                                                                                                |                                                                    | •                                   |                         |                                    |                                                   |                                              | •                                                                                            | •                                                                   |
| Murano Marble        | fa         | mushroom                   | • •                                                                                                                                  |                                                                                                                |                                                                    | •                                   |                         |                                    |                                                   |                                              | •                                                                                            | •                                                                   |
| Lumiere              | ultramatt  | silver grey                |                                                                                                                                      | • •                                                                                                            | •                                                                  | •                                   |                         |                                    |                                                   |                                              | •                                                                                            | •                                                                   |
| Unburnished Grain    | ultramatt  | ivory                      |                                                                                                                                      |                                                                                                                | •                                                                  | •                                   |                         |                                    |                                                   |                                              | •                                                                                            | •                                                                   |
| Salento Stone        | real stone | pewter grey                |                                                                                                                                      | • •                                                                                                            | •                                                                  | •                                   |                         |                                    |                                                   |                                              | •                                                                                            | •                                                                   |
| Light Portland       | real stone | silver grey                |                                                                                                                                      | • •                                                                                                            | •                                                                  | •                                   |                         |                                    |                                                   |                                              | •                                                                                            | •                                                                   |
| Block Broad Oak      | nature     | oatmeal                    |                                                                                                                                      | • •                                                                                                            | •                                                                  | •                                   |                         |                                    |                                                   |                                              | •                                                                                            | •                                                                   |
| Silvered Oak         | nature     | mushroom                   |                                                                                                                                      | • •                                                                                                            | •                                                                  | •                                   |                         |                                    |                                                   |                                              | •                                                                                            | •                                                                   |
| Doux Lime Quartz     | fa         | silver grey                |                                                                                                                                      | • •                                                                                                            | •                                                                  | •                                   |                         |                                    |                                                   |                                              | •                                                                                            | •                                                                   |
| Mon Valley           | fa         | mushroom                   |                                                                                                                                      | • •                                                                                                            | •                                                                  | •                                   |                         |                                    |                                                   |                                              | •                                                                                            | •                                                                   |
| Brasilia             | roche      | basalt grey                |                                                                                                                                      | • •                                                                                                            | •                                                                  | •                                   |                         |                                    |                                                   |                                              | •                                                                                            | •                                                                   |
| Cirrus Marble        | higloss    | pewter grey                |                                                                                                                                      | • •                                                                                                            | •                                                                  | •                                   |                         |                                    |                                                   |                                              | •                                                                                            | •                                                                   |
| Cinder Quartz        | higloss    | chocolate                  |                                                                                                                                      |                                                                                                                |                                                                    |                                     | • •                     | •                                  | • •                                               | •                                            | •                                                                                            | •                                                                   |
| Vanilla Quartz       | higloss    | vanilla                    |                                                                                                                                      |                                                                                                                |                                                                    |                                     | • •                     | •                                  | • •                                               | •                                            | •                                                                                            | •                                                                   |
| Ebony Stripwood      | ultramatt  | chocolate                  |                                                                                                                                      |                                                                                                                |                                                                    |                                     | •                       | •                                  | • •                                               | •                                            | •                                                                                            | •                                                                   |
| Graphite Oak         | ultramatt  | mushroom                   |                                                                                                                                      |                                                                                                                |                                                                    |                                     | •                       | •                                  | • •                                               | •                                            | •                                                                                            | •                                                                   |
| Natural Blocked Oak  | ultramatt  | oatmeal                    |                                                                                                                                      |                                                                                                                |                                                                    |                                     | •                       | •                                  | • •                                               | •                                            | •                                                                                            | •                                                                   |
| Quebec Oak           | ultramatt  | fudge                      |                                                                                                                                      |                                                                                                                |                                                                    |                                     | • •                     |                                    | • •                                               | •                                            | •                                                                                            | •                                                                   |
| Stamford Oak         | ultramatt  | oatmeal                    |                                                                                                                                      |                                                                                                                |                                                                    |                                     | •                       | •                                  | • •                                               | •                                            | •                                                                                            | •                                                                   |
| Tobacco Oak          | ultramatt  | mushroom                   |                                                                                                                                      |                                                                                                                |                                                                    |                                     | • •                     | •                                  | • •                                               | •                                            | •                                                                                            | •                                                                   |
| Taros Gris           | ultramatt  | silver grey                |                                                                                                                                      |                                                                                                                |                                                                    |                                     | •                       | •                                  | • •                                               | •                                            | •                                                                                            | •                                                                   |
| Calcite              | ultramatt  | ash grey                   |                                                                                                                                      |                                                                                                                |                                                                    |                                     | • ,                     | •                                  | • •                                               | •                                            | •                                                                                            | •                                                                   |
| Paros Marble         | ultramatt  | ice white                  |                                                                                                                                      |                                                                                                                |                                                                    |                                     | • •                     | •                                  | • •                                               | •                                            | •                                                                                            | •                                                                   |
| Slate                | roche      | slate grey                 |                                                                                                                                      |                                                                                                                |                                                                    |                                     | • •                     | •                                  | • •                                               | •                                            | •                                                                                            | •                                                                   |
| Urban Concrete       | roche      | pewter grey                |                                                                                                                                      |                                                                                                                |                                                                    |                                     | •                       | •                                  | • •                                               | •                                            | •                                                                                            | •                                                                   |
| Ice Stone            | fusion     | silver grey                |                                                                                                                                      |                                                                                                                |                                                                    |                                     | •                       | • •                                | • •                                               | •                                            | •                                                                                            | •                                                                   |
| Urban Caldeira       | fusion     | mushroom                   |                                                                                                                                      |                                                                                                                |                                                                    |                                     | •                       | •                                  | • •                                               | •                                            | •                                                                                            | •                                                                   |
| Cedarwood            | fibril     | oatmeal                    |                                                                                                                                      |                                                                                                                |                                                                    |                                     | •                       | •                                  | • •                                               | •                                            | •                                                                                            | * •                                                                 |
| Walnut Flame         | fibril     | chocolate                  |                                                                                                                                      |                                                                                                                |                                                                    |                                     | •                       | •                                  | • •                                               | •                                            | •                                                                                            | * •                                                                 |
| Aticos Gold          | surf       | ivory                      |                                                                                                                                      |                                                                                                                |                                                                    |                                     | • •                     | •                                  | • •                                               | •                                            | •                                                                                            | •                                                                   |
| Lima                 | surf       | jet black                  |                                                                                                                                      |                                                                                                                |                                                                    |                                     | •                       | •                                  | • •                                               | •                                            | •                                                                                            | •                                                                   |
| Midnight             | surf       | jet black                  |                                                                                                                                      |                                                                                                                |                                                                    |                                     | •                       | •                                  | • •                                               | •                                            |                                                                                              | •                                                                   |
| Noir                 | surf       | jet black                  |                                                                                                                                      |                                                                                                                |                                                                    |                                     | •                       | •                                  | •                                                 | •                                            |                                                                                              | •                                                                   |
| Pewter Pebblestone   | surf       | basalt grey                |                                                                                                                                      |                                                                                                                |                                                                    |                                     | •                       | •                                  | • •                                               | •                                            |                                                                                              | •                                                                   |
| Silver Pebblestone   | surf       | silver grey                |                                                                                                                                      |                                                                                                                |                                                                    |                                     | •                       | •                                  | •                                                 | •                                            |                                                                                              | •                                                                   |
| Pure White           | surf       | ice white                  |                                                                                                                                      |                                                                                                                |                                                                    |                                     | •                       | •                                  | • •                                               | ٠                                            |                                                                                              | •                                                                   |
| Venetian Marble      | fa         | basalt grey                |                                                                                                                                      |                                                                                                                |                                                                    |                                     | •                       | •                                  | •                                                 | •                                            | •                                                                                            | •                                                                   |
| Bronze Marble        | fa         | chocolate                  |                                                                                                                                      |                                                                                                                |                                                                    |                                     | • •                     | •                                  | • •                                               | ٠                                            | •                                                                                            | •                                                                   |
| Light Blocked Walnut | fa         | toffee                     |                                                                                                                                      |                                                                                                                |                                                                    |                                     | •                       | •                                  | •                                                 | •                                            |                                                                                              | •                                                                   |