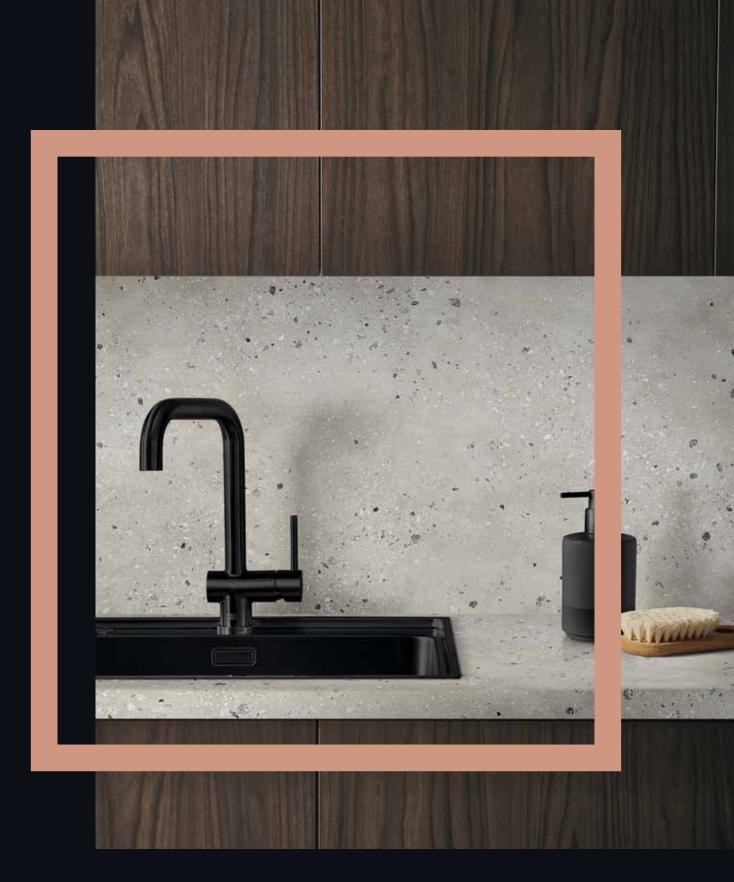

#### welcome to Omega

The Omega collection is designed around the latest on-trend colour palettes, smart design and innovative thinking. The expert interaction of class-leading material, colour and texture takes laminate to a new level and makes kitchens come to life.

This Omega range of stunning designs truly reflects the Bushboard ethos of bringing smart surfaces and clever ideas to our customers.

Over the following pages you will find design upon design brought to life in our inspirational collection of Omega worksurfaces, splashbacks and upstands.