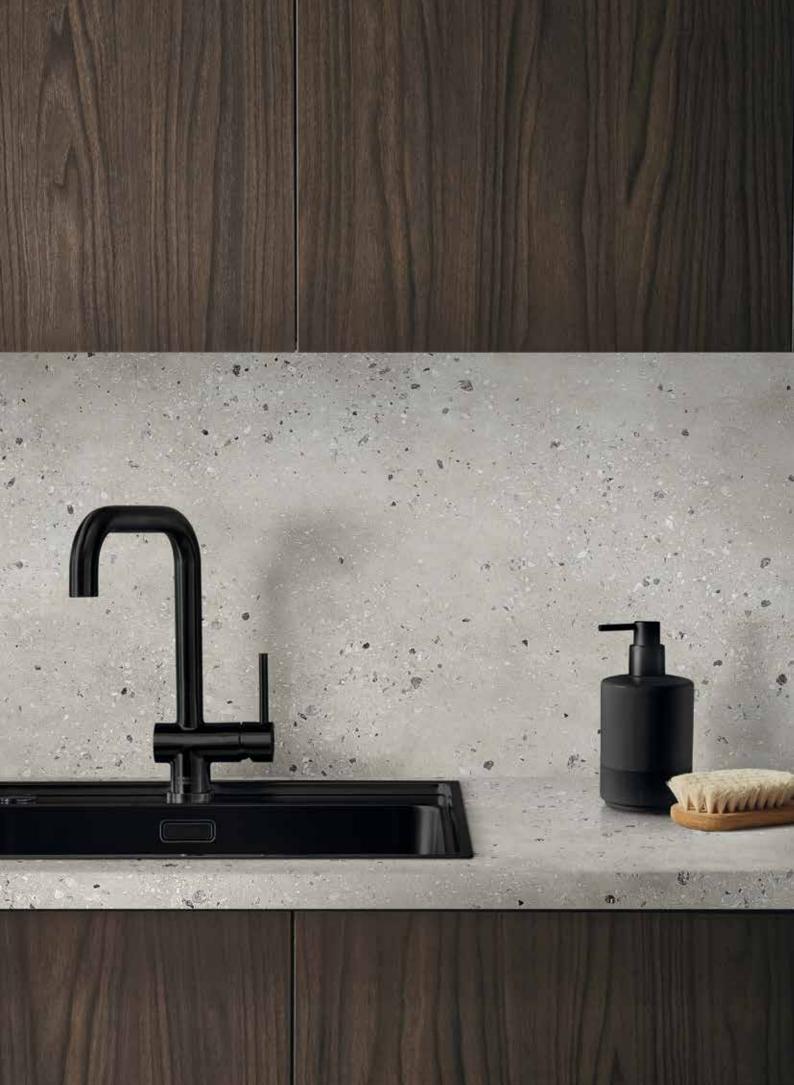

With brushed metals, geometric shapes, vintage inspiration, wood grains, granites and glossy acrylic splashbacks that look like glass, there is an abundance of choice so take a look.

Pictured right: Vista Casablanca grey splashback with Evolve Marmo Bianco worksurface in ultramatt texture. Image shows core-coloured drainer grooves.