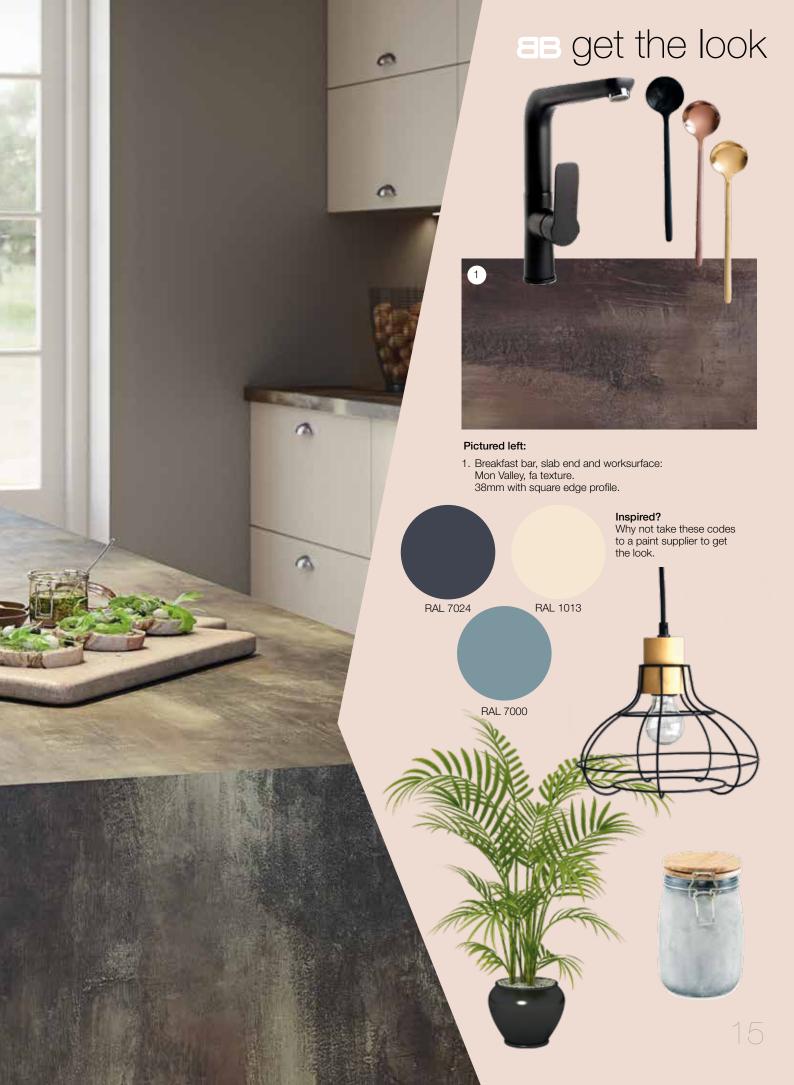

Pictured left: Cirrus Marble breakfast bar in higloss texture.

Paros Marble ultramatt

Ellis Stone soft

Cirrus Marble higloss

Ice Stone fusion

Murano Marble fa

Bronze Marble fa

Venetian Marble fa

Marine Terrazzo granit

**Urban Caldeira** fusion

Mon Valley fa

Lima surf

Midnight surf

Pewter Pebblestone surf

Slate roche