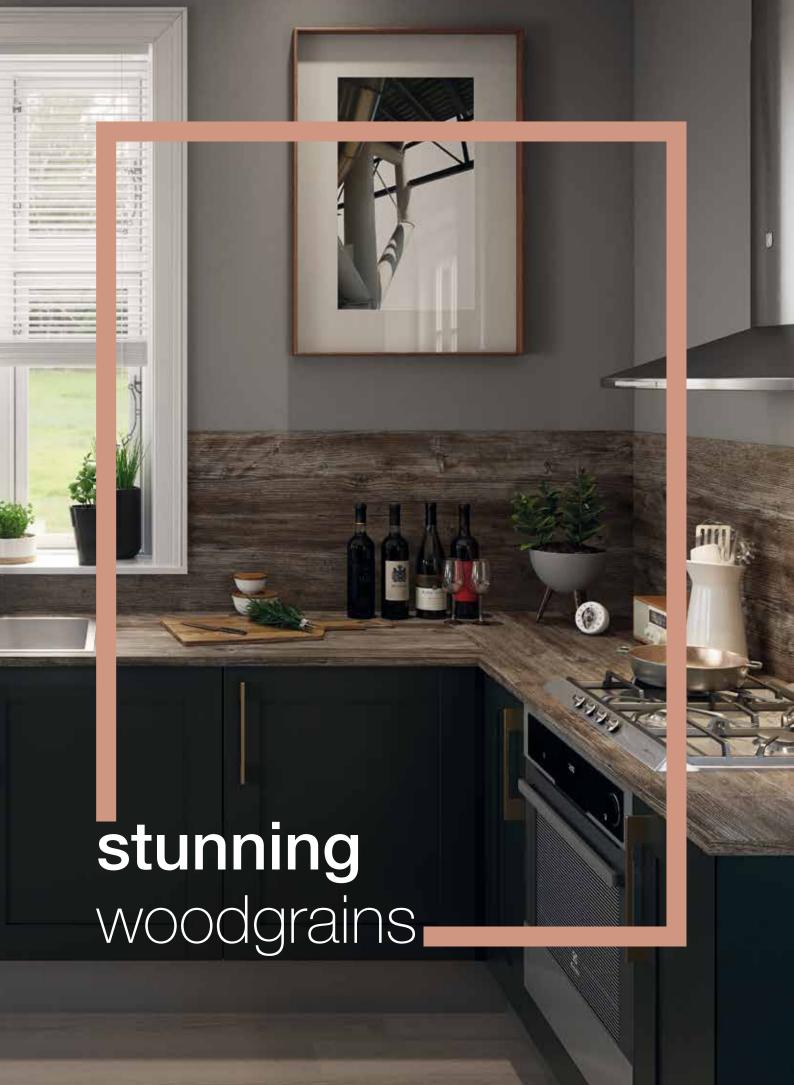

### full of character

Unburnished Grain ultramatt

The Omega collection celebrates the appealing look and character of natural woodgrains. These everpopular designs have evolved, offering rich colour, unique grain patterns and sympathetic texture overlays to deliver a range that is more realistic than ever before.

Add to this a slim 22mm square edge profile and you have a worksurface that perfectly reflects the true nature of timber without any on-going maintenance.

Our collection has something for everyone!

Cedarwood fibril

Pictured left: Dark Driftwood worksurface and splashback in nature texture.

Quebec Oak ultramatt

Silvered Oak nature

Light Blocked Walnut fa

Block Broad Oak nature

Natural Blocked Oak ultramatt

Tobacco Oak ultramatt