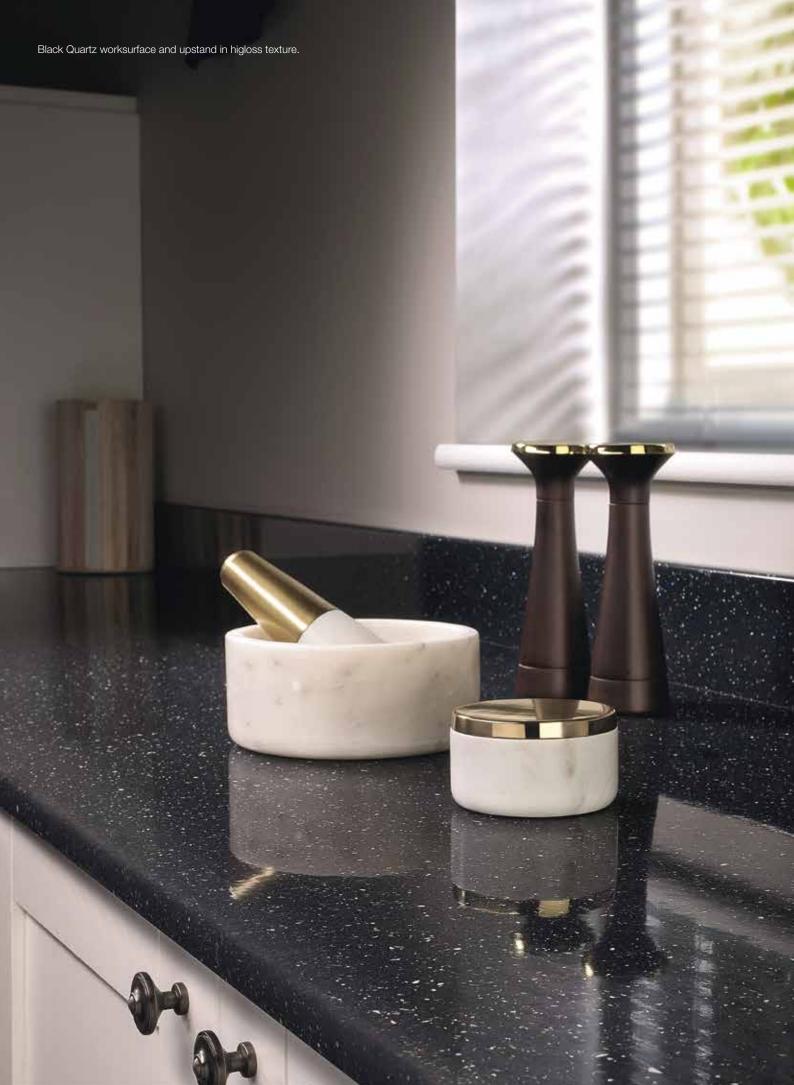

Tobacco Oak ultramatt



Chene Gris nature



Graphite Oak ultramatt



Dark Driftwood nature



Ebony Stripwood ultramatt



Walnut Flame fibril















# 

We have utilised the latest innovation in surface technology and design to bring you a laminate worksurface that genuinely reflects the natural beauty of highly polished stone.

Our eye-catching, higloss surfaces are truly aspirational as an affordable alternative to real quartz.

Available in six colourways these surfaces provide a chic and ultra-modern look, adding luxury to the most hardworking of interior spaces.

Pictured left: Vanilla Quartz worksurface and upstand in higloss texture.







Vanilla Quartz higloss



White Quartz higloss



Cinder Quartz higloss



Brasilia Quartz higloss



Black Quartz higloss









## we've got the edge

When we put together a collection we set out to ensure every worksurface looks the very best it can. That starts with design, followed by texture and finally profile.

Our 22mm slimline square edge selection gives a wonderfully sleek and streamlined look and we've selected ten designs that are enhanced by this modern profile.

The square, slimmer edge profile helps to create an open-plan living space that has clean lines and flows with other items of furniture within the kitchen and living space.

We can also offer a range of ten 38mm square edge decors which have been enhanced by the crisp slab-cut face edge.

Pictured right: Salento Stone 38mm square edge worksurface in real stone texture pictured with matching upstand.



### a guide to texture

Marrying the r