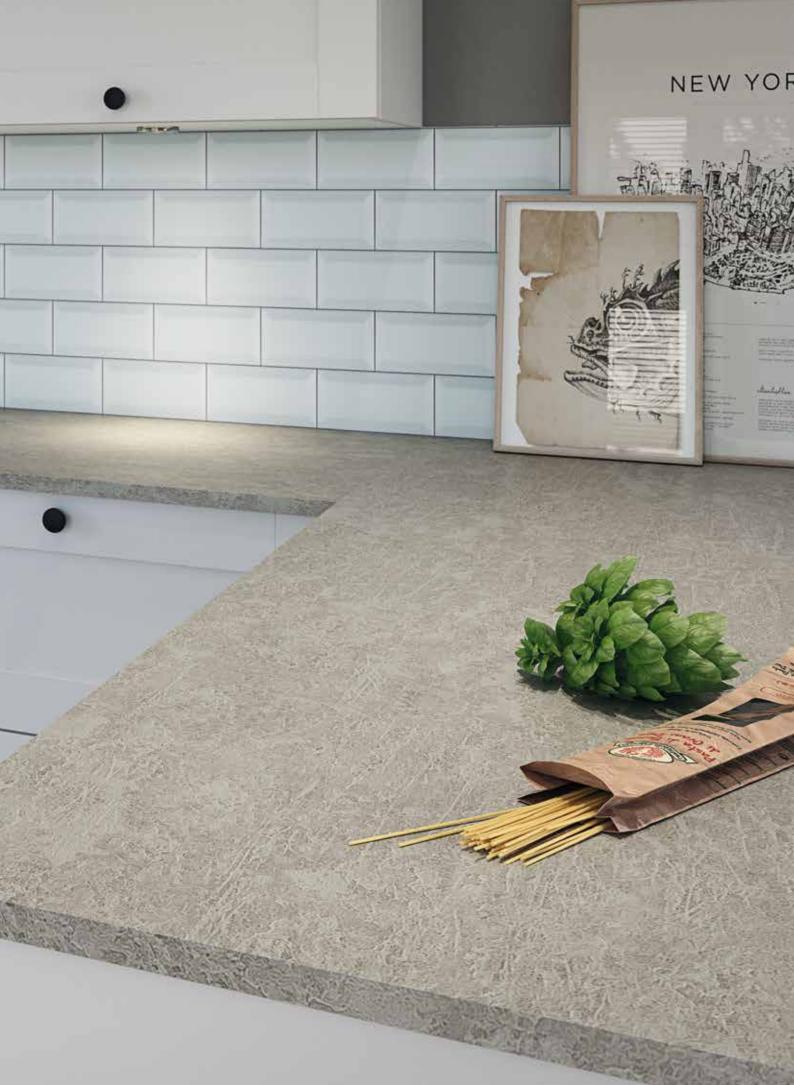

#### welcome to Omega

The Omega collection is designed around the latest on-trend colour palettes, smart design and innovative thinking. The expert interaction of class-leading material, colour and texture takes laminate to a new level and makes kitchens come to life.

This Omega range of stunning designs truly reflects the Bushboard ethos of bringing smart surfaces and clever ideas to our customers.

Over the following pages you will find design upon design brought to life in our inspirational collection of Omega worksurfaces, splashbacks and upstands.