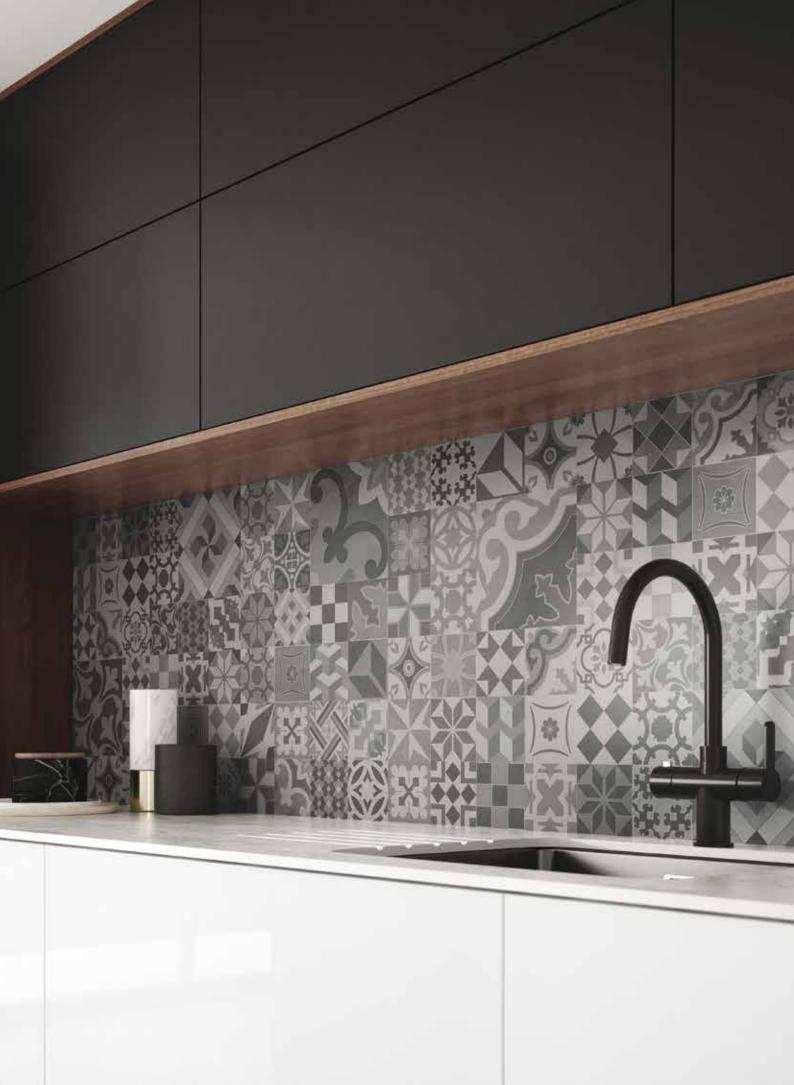

### stylish splashbacks

Have you thought about a kitchen splashback? They make a great style statement behind a sink or hob area and offer a practical alternative to traditional wall tiles with no messy installation or scrubbing grout clean. They go straight onto the wall in one smooth piece and fix in place with our Complete adhesive.

Affordable, hygienic and still looking fabulous in years to come, we have a stunning range to choose from. Whether you want to continue your look from worksurface to splashback or want a contrast, we've thought about it.

With brushed metals, geometric shapes, vintage inspiration, wood grains, granites and glossy acrylic splashbacks that look like glass, there is an abundance of choice so take a look.

Pictured right: Vista Casablanca grey splashback with Evolve Marmo Bianco worksurface in ultramatt texture. Image shows core-coloured drainer grooves.