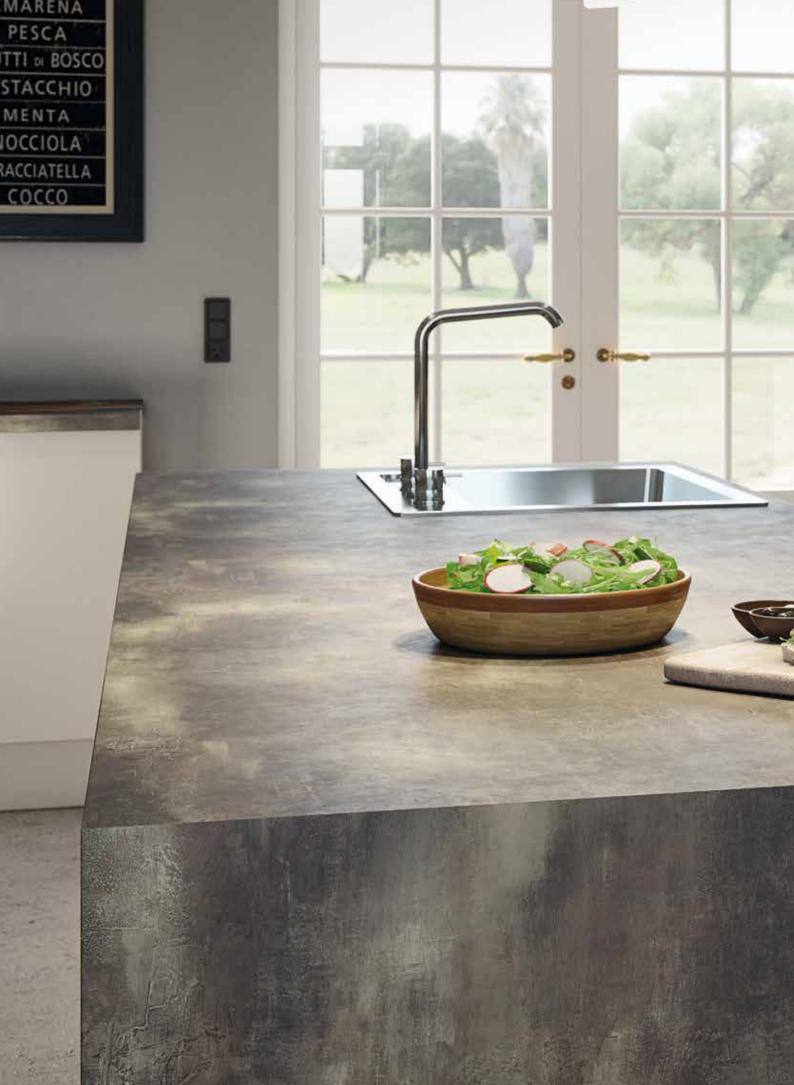

# statement style

The brand new surfaces have been specifically developed to reflect current trends in home design.

Key features are clean lines, expansive surfaces, fuss-free detailing and slimmer profiles that blend with furniture lines. In a space like this there is little opportunity to make a style statement beyond the worksurfaces, so the decor is important.

Over the following pages you will see how the modern, muted tones can deliver an understated contemporary look and feel.

Pictured left: Light Portland 38mm squared edge worksurface in real stone texture pictured with matching upstand.