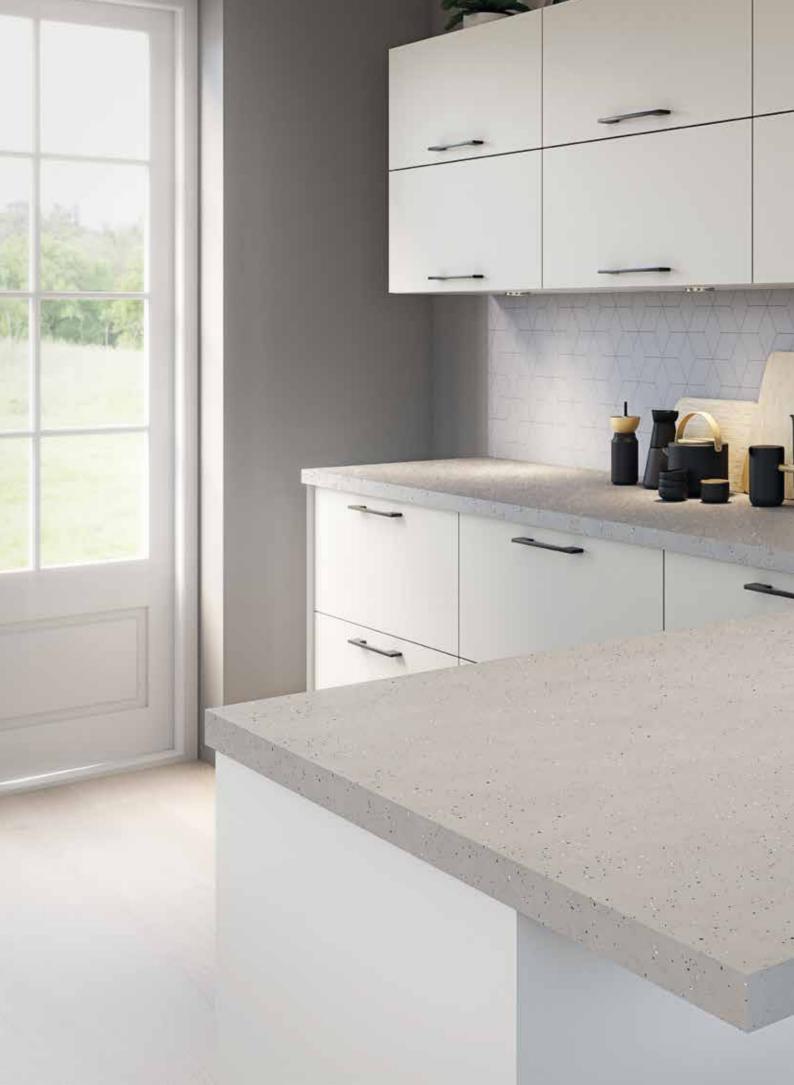

# statement style

The brand new surfaces have been specifically developed to reflect current trends in home design.

Key features are clean lines, expansive surfaces, fuss-free detailing and slimmer profiles that blend with furniture lines. In a space like this there is little opportunity to make a style statement beyond the worksurfaces, so the decor is important.

Over the following pages you will see how the modern, muted tones can deliver an understated contemporary look and feel.

Pictured left: Light Portland 38mm squared edge worksurface in real stone texture pictured with matching upstand.