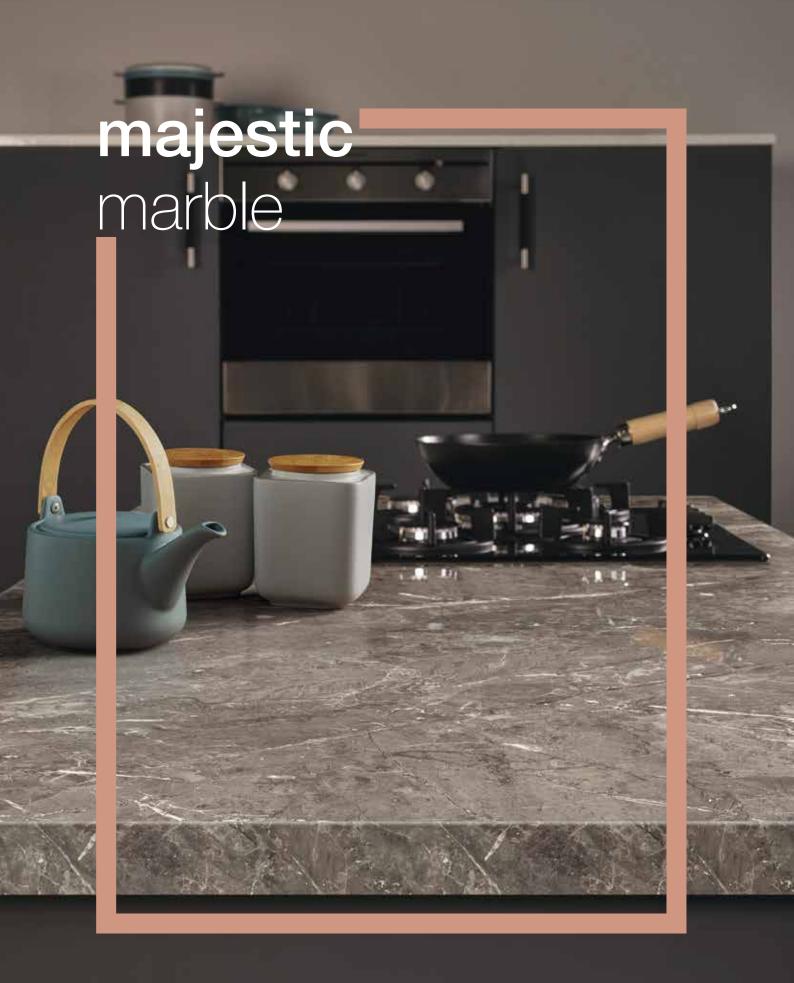

#### timeless marbles

The enduring beauty of marble has been appreciated for thousands of years and continues to be synonymous with style and elegance.

Indicative of the luxurious and uber-sophisticated, marble design is something most kitchens only dream of. Each of our marble decors are different offering various depths of colour and veining and ultimately, a fresh and contemporary take on the trend.

Style with neutral shades or bolder on trend navy's and forest greens to mix the palette.

Not just for the worksurface, consider matching splashbacks to add class and enduring style to a kitchen, creating a truly timeless cooking space.

Pictured left: Cirrus Marble breakfast bar in higloss texture.

Paros Marble ultramatt

Ellis Stone soft

Cirrus Marble higloss

Ice Stone fusion

Murano Marble fa

Bronze Marble fa

Venetian Marble fa