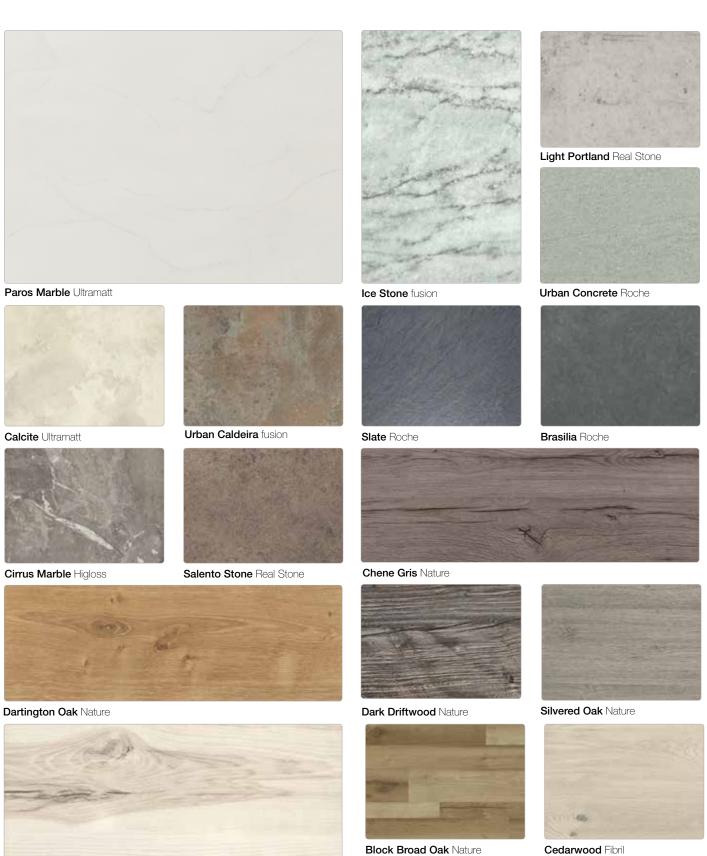

Light Portland real stone

Taros Gris ultramatt

Urban Concrete roche

Grey Chalk roche

Silver Pebblestone surf

Aticos Gold surf

Salento Stone real stone

Brasilia roche

Pictured left: Dark Driftwood worksurface and splashback in nature texture.

Quebec Oak ultramatt

Silvered Oak nature

Light Blocked Walnut fa

Block Broad Oak nature

Natural Blocked Oak ultramatt

Tobacco Oak ultramatt

Chene Gris nature

Graphite Oak ultramatt

Dark Driftwood nature

Ebony Stripwood ultramatt

Walnut Flame fibril