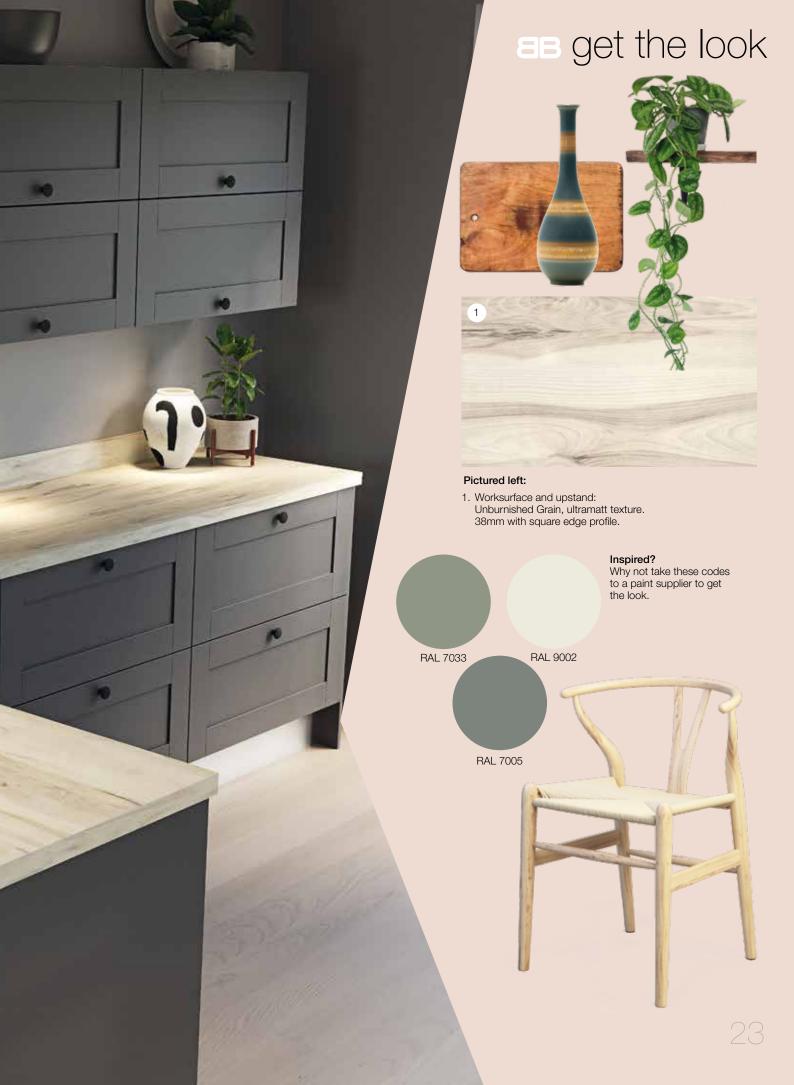

### full of character

Unburnished Grain ultramatt

The Omega collection celebrates the appealing look and character of natural woodgrains. These everpopular designs have evolved, offering rich colour, unique grain patterns and sympathetic texture overlays to deliver a range that is more realistic than ever before.

Add to this a slim 22mm square edge profile and you have a worksurface that perfectly reflects the true nature of timber without any on-going maintenance.

Our collection has something for everyone!

Cedarwood fibril