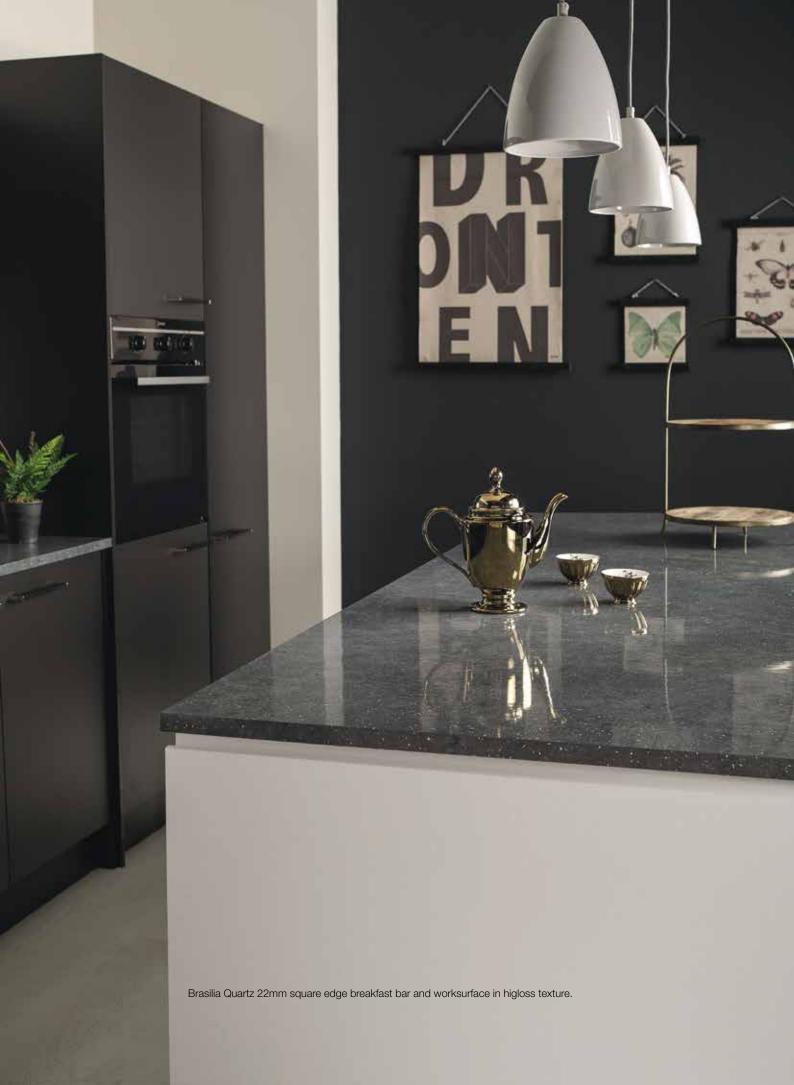

Tobacco Oak ultramatt



Chene Gris nature



Graphite Oak ultramatt



Dark Driftwood nature



Ebony Stripwood ultramatt



Walnut Flame fibril















# 

We have utilised the latest innovation in surface technology and design to bring you a laminate worksurface that genuinely reflects the natural beauty of highly polished stone.

Our eye-catching, higloss surfaces are truly aspirational as an affordable alternative to real quartz.

Available in six colourways these surfaces provide a chic and ultra-modern look, adding luxury to the most hardworking of interior spaces.

Pictured left: Vanilla Quartz worksurface and upstand in higloss texture.







Vanilla Quartz higloss



White Quartz higloss



Cinder Quartz higloss



Brasilia Quartz higloss



Black Quartz higloss









## we've got the edge

When we put together a collection we set out to ensure every worksurface looks the very best it can. That starts with design, followed by texture and finally profile.

Our 22mm slimline square edge selection gives a wonderfully sleek and streamlined look and we've selected ten designs that are enhanced by this modern profile.

The square, slimmer edge profile helps to create an open-plan living space that has clean lines and flows with other items of furniture within the kitchen and living space.

We can also offer a range of ten 38mm square edge decors which have been enhanced by the crisp slab-cut face edge.

Pictured right: Salento Stone 38mm square edge worksurface in real stone texture pictured with matching upstand.



### a guide to texture

Marrying the rig