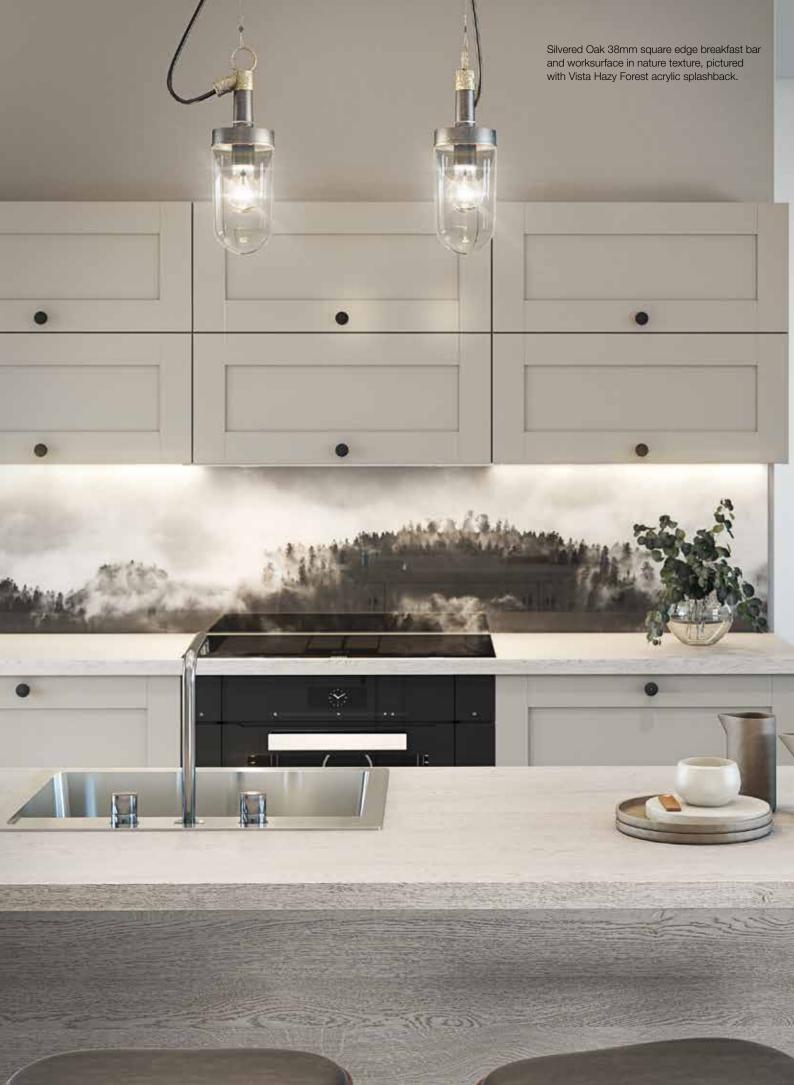

Pictured left: Dark Driftwood worksurface and splashback in nature texture.

Quebec Oak ultramatt

Silvered Oak nature

Light Blocked Walnut fa

Block Broad Oak nature

Natural Blocked Oak ultramatt

Tobacco Oak ultramatt