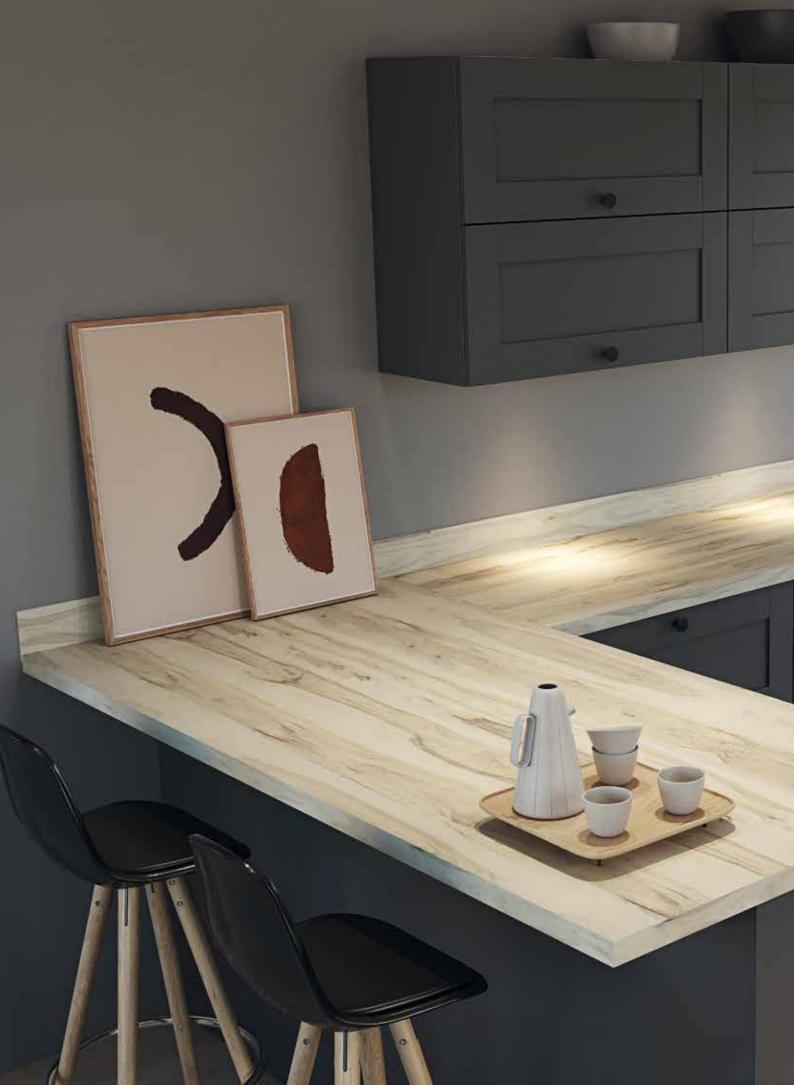

### full of character

Unburnished Grain ultramatt

The Omega collection celebrates the appealing look and character of natural woodgrains. These everpopular designs have evolved, offering rich colour, unique grain patterns and sympathetic texture overlays to deliver a range that is more realistic than ever before.

Add to this a slim 22mm square edge profile and you have a worksurface that perfectly reflects the true nature of timber without any on-going maintenance.

Our collection has something for everyone!

Cedarwood fibril

Pictured left: Dark Driftwood worksurface and splashback in nature texture.

Quebec Oak ultramatt

Silvered Oak nature

Light Blocked Walnut fa

Block Broad Oak nature

Natural Blocked Oak ultramatt

Tobacco Oak ultramatt