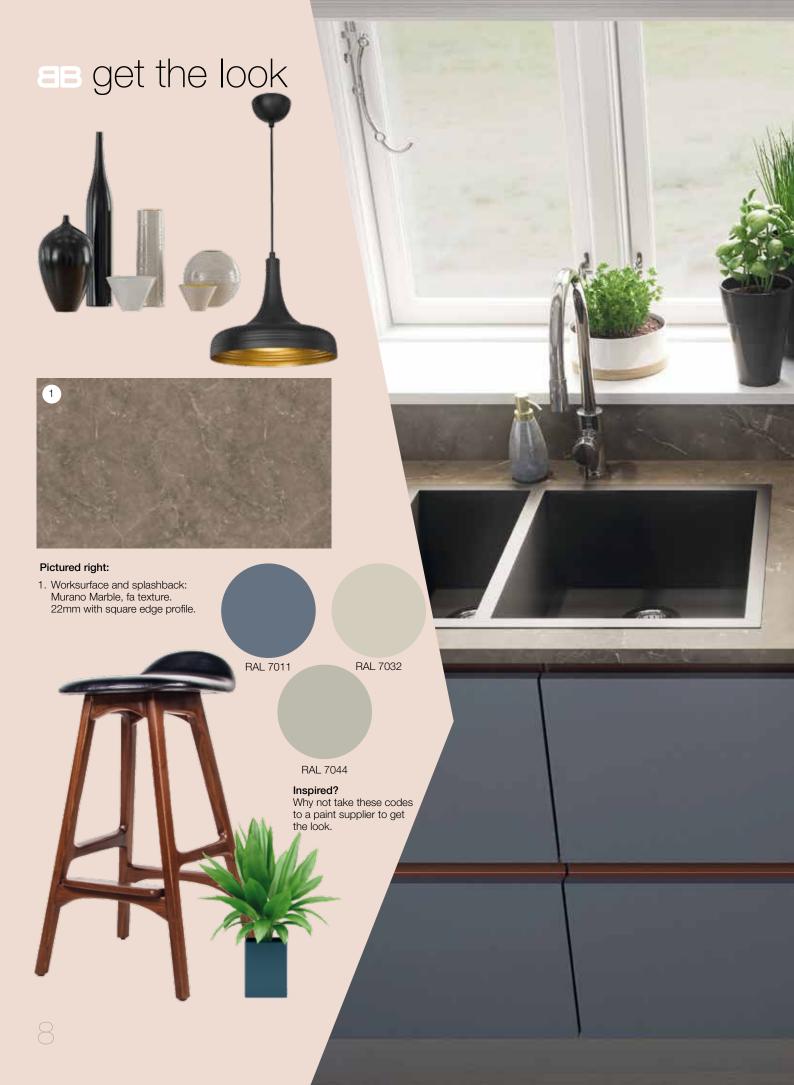

#### timeless marbles

The enduring beauty of marble has been appreciated for thousands of years and continues to be synonymous with style and elegance.

Indicative of the luxurious and uber-sophisticated, marble design is something most kitchens only dream of. Each of our marble decors are different offering various depths of colour and veining and ultimately, a fresh and contemporary take on the trend.

Style with neutral shades or bolder on trend navy's and forest greens to mix the palette.

Not just for the worksurface, consider matching splashbacks to add class and enduring style to a kitchen, creating a truly timeless cooking space.

Pictured left: Cirrus Marble breakfast bar in higloss texture.

Paros Marble ultramatt

Ellis Stone soft

Cirrus Marble higloss

Ice Stone fusion

Murano Marble fa

Bronze Marble fa

Venetian Marble fa