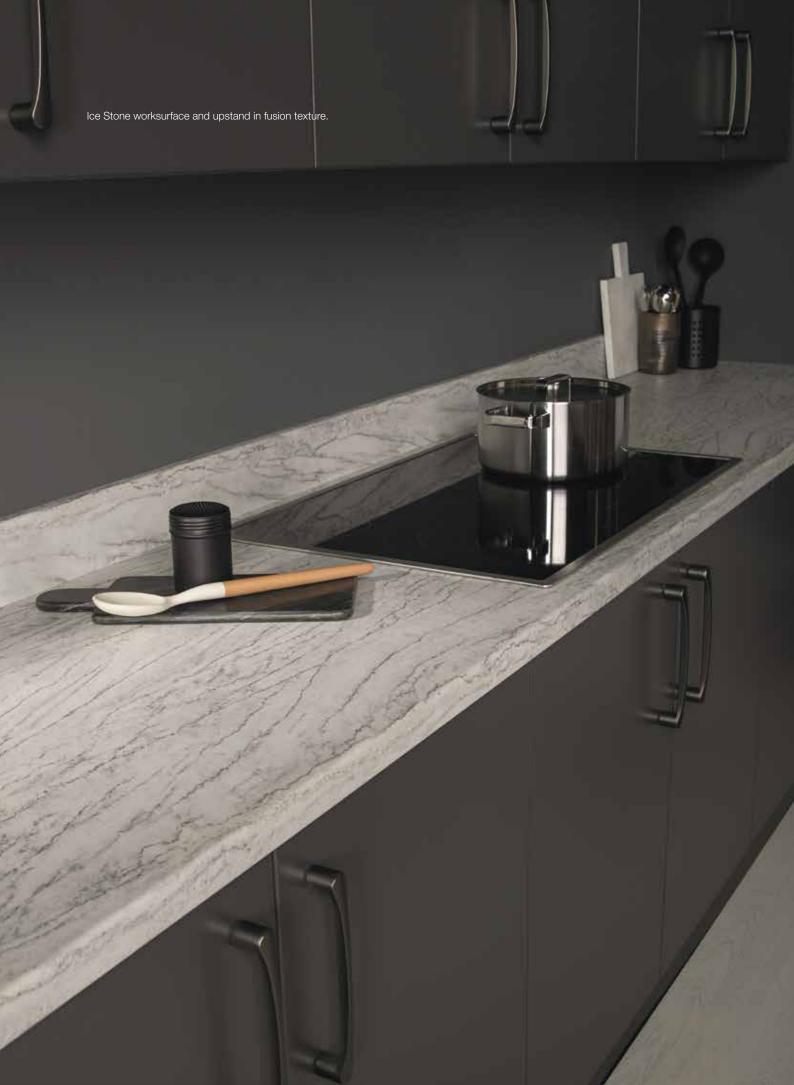

years and continues to be synonymous with style and elegance.

Indicative of the luxurious and uber-sophisticated, marble design is something most kitchens only dream of. Each of our marble decors are different offering various depths of colour and veining and ultimately, a fresh and contemporary take on the trend.

Style with neutral shades or bolder on trend navy's and forest greens to mix the palette.

Not just for the worksurface, consider matching splashbacks to add class and enduring style to a kitchen, creating a truly timeless cooking space.

Pictured left: Cirrus Marble breakfast bar in higloss texture.



Paros Marble ultramatt



Ellis Stone soft



Cirrus Marble higloss



Ice Stone fusion



Murano Marble fa



Bronze Marble fa



Venetian Marble fa

ww.bushboard.co.uk











# statement style



The brand new surfaces have been specifically developed to reflect current trends in home design.

Key features are clean lines, expansive surfaces, fuss-free detailing and slimmer profiles that blend with furniture lines. In a space like this there is little opportunity to make a style statement beyond the worksurfaces, so the decor is important.

Over the following pages you will see how the modern, muted tones can deliver an understated contemporary look and feel.

Pictured left: Light Portland 38mm squared edge worksurface in real stone texture pictured with matching upstand.



Light Portland real stone



Taros Gris ultramatt



Urban Concrete roche





Grey Chalk roche



Silver Pebblestone surf



Aticos Gold surf



Salento Stone real stone



Brasilia ro