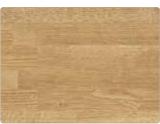

Pictured left: Dark Driftwood worksurface and splashback in nature texture.

Quebec Oak ultramatt

Silvered Oak nature

Light Blocked Walnut fa

Block Broad Oak nature

Natural Blocked Oak ultramatt

Tobacco Oak ultramatt