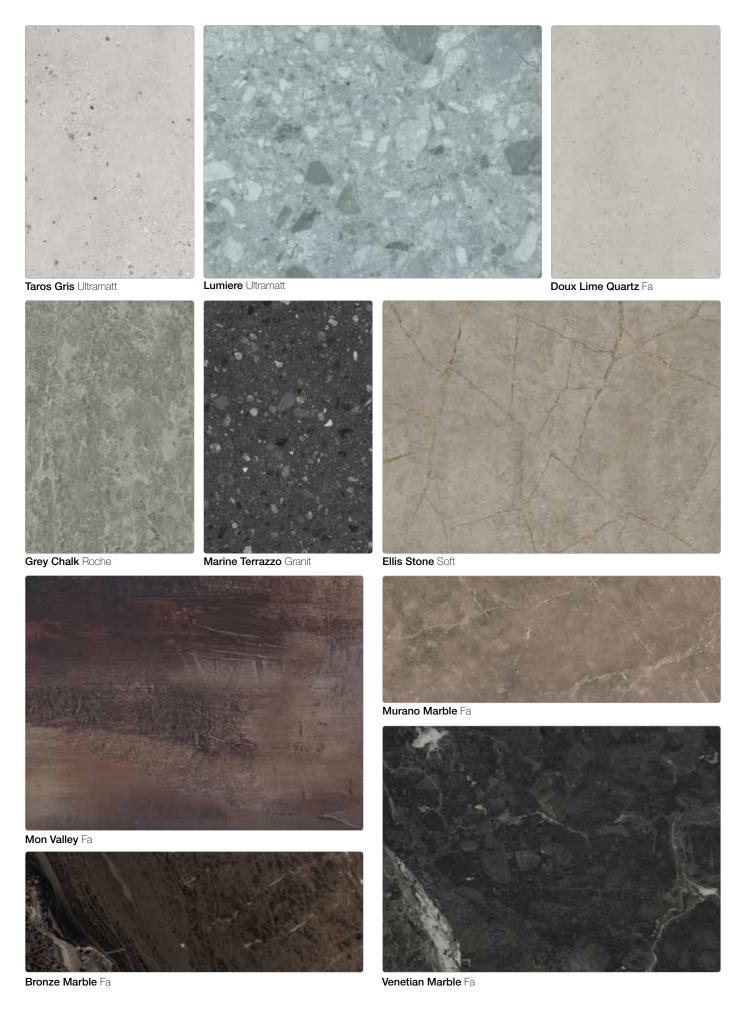

Pictured left: Cirrus Marble breakfast bar in higloss texture.

Paros Marble ultramatt

Ellis Stone soft

Cirrus Marble higloss

Ice Stone fusion

Murano Marble fa

Bronze Marble fa

Venetian Marble fa

Marine Terrazzo granit

**Urban Caldeira** fusion

Mon Valley fa

Lima surf

Midnight surf

Pewter Pebblestone surf

Slate roche