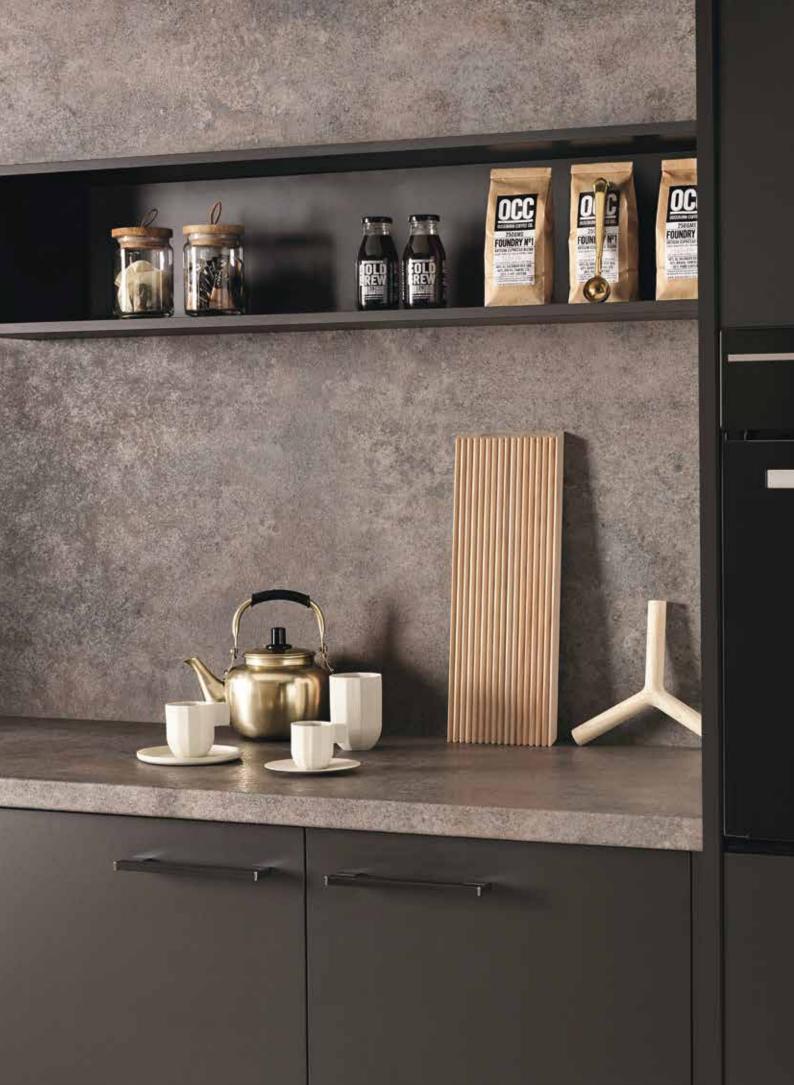

tz higloss



Black Quartz higloss









## we've got the edge

When we put together a collection we set out to ensure every worksurface looks the very best it can. That starts with design, followed by texture and finally profile.

Our 22mm slimline square edge selection gives a wonderfully sleek and streamlined look and we've selected ten designs that are enhanced by this modern profile.

The square, slimmer edge profile helps to create an open-plan living space that has clean lines and flows with other items of furniture within the kitchen and living space.

We can also offer a range of ten 38mm square edge decors which have been enhanced by the crisp slab-cut face edge.

Pictured right: Salento Stone 38mm square edge worksurface in real stone texture pictured with matching upstand.



### a guide to texture

Marrying the right texture with the right design is a skill in itself and brings a design to life. We've worked with eleven textures across our range to do just that.

Our textures are carefully chosen to complement each decor and take it from laminate to lifelike.

This quick guide helps you see our textures in more detail and look at the matrix on page 47 to see which texture your chosen worksurface is available in.

Don't forget to use our speedy sample service to see the final result for yourself. Simply visit our website to order yours today!



## sizes and profiles

| Worksurface profiles:    | Brea | kfast Bar leng                    | ths:                           |                              |
|--------------------------|------|-----------------------