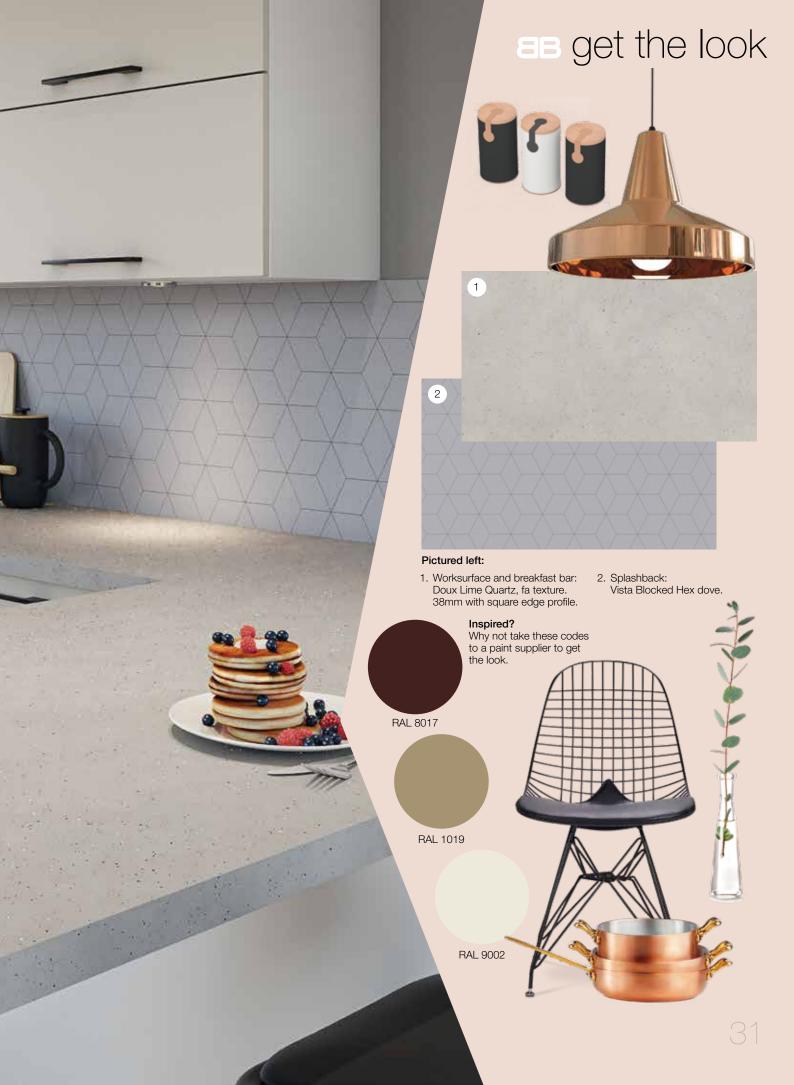

Pictured left: Cirrus Marble breakfast bar in higloss texture.

Paros Marble ultramatt

Ellis Stone soft

Cirrus Marble higloss

Ice Stone fusion

Murano Marble fa

Bronze Marble fa

Venetian Marble fa