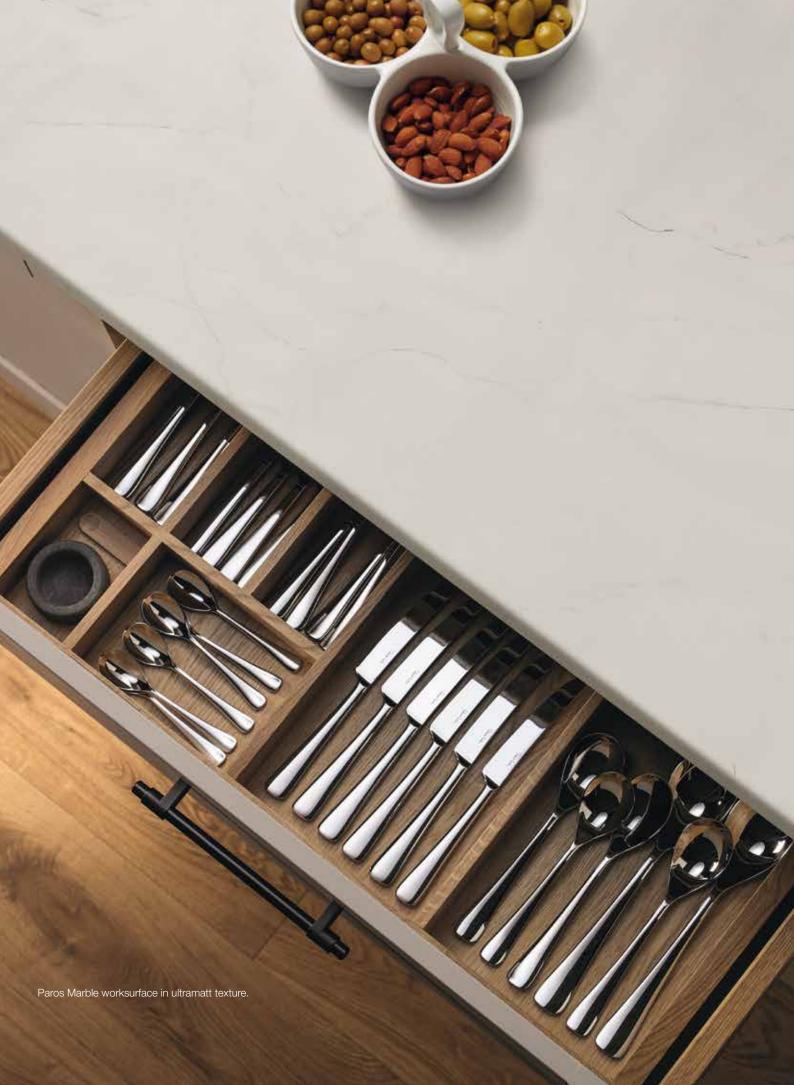

Pictured left: Cirrus Marble breakfast bar in higloss texture.

Paros Marble ultramatt

Ellis Stone soft

Cirrus Marble higloss

Ice Stone fusion

Murano Marble fa

Bronze Marble fa

Venetian Marble fa